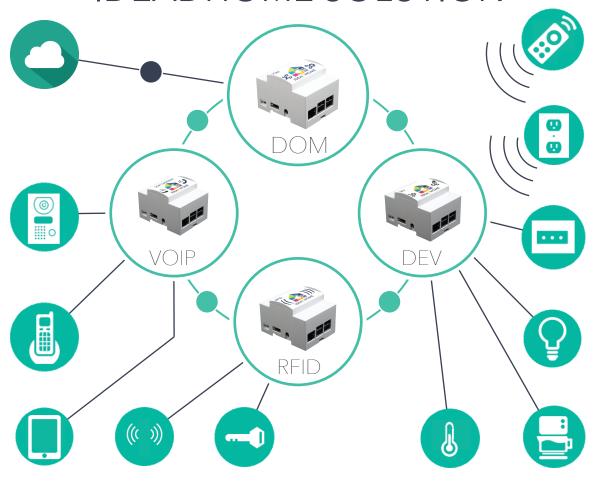

# IDEADHOME SOLUTION

Control unit for Idea Dhome automation solution. Manages the local and remote web interface of the system and controls all the peripheral boards and cards.

Peripheral boards specialized to control switches, sockets, sensors, domestic appliances. Interfaces to X10 modules, RF 433 Mhz, Domox, WiFi.

Professional access control system can handle cards, pendants, bracelets, etc. such as RFID Mifare 13:56 Mhz type. Can be used in both residential and industrial environment, pedestrian entrances, driveways, turnstiles and gates.

Telephone switchboard evolved for home and office. Manages internal and external telephone numbers, voicemail, messaging and alarm clock. VOIP interfaces with intercoms allowing you to direct calls to a fix phone or cell phone.

IdeaDhome consists of several modules that can work alone or integrated with one another.

The available modules are:

## 1) DOM Module

DOM is the management control unit of the IdeaDhome domotic solution. It manages the local and remote web interfaces of the system and controls all peripheral boards connected thorough Ethernet, Wi-Fi, radio frequency, conveyed waves modality (PLC). In any domotic system, a DOM module must be installed. IdeaDhome is designed to manage one or more installations on the same web interface (such as home, office, vacation house, boat, etc.).

## 2) DEV Module

DEV is the peripheral board that communicates with the DOM control unit and is specially design to control switches, remote buttons, remote sockets, remote sensors, and all household appliances in general.

In every area where you want to have full control of the devices installed, you can set up one or more DEV boards. This module interfaces with the most common and widespread units and devices for home automation systems such as: X10 modules, RF 433 Mhz, Domox, Wi-Fi.

## 3) VOIP Module

The VOIP Gateway is the voip telephone switchboard evolved to handle all internal telephones in a house, office, hotel, etc. This Voip switchboard can be used to make internal and external calls, for which you must activate a voip number on the internet (see www.messagenet.com). The VOIP Switchboard handles all the normal functions of a telephone switchboard such as automatic answering, voice mail, messaging, alarm clock and telephone services in general.

The VOIP module is also capable to manage one or more pre-existing intercoms (5 wire-type) in the building. For example, when a visitor rings on the intercom, besides the ring on the intercom, transfers the call to the voip number 777 that can be activated on one or more mobile phones, voip fixed phones and personal computers.

## 4) RFID module

The RFID module is a professional access control system capable to operate with cards, nametags, badges, bracelets, etc. of rfid mifare 13.56 Mhz variety. The system can be used to control gates and / or house door access, turnstiles, and employees watches for presence detection and timetable schedules; it can be either in fixed or mobile units for events and exhibitions. The RFID module features an output predisposed to control pedestrian entrances, driveways, turnstiles and all gates in general, interfaces with surveillance video cameras and monitors any eventual surveillance access.